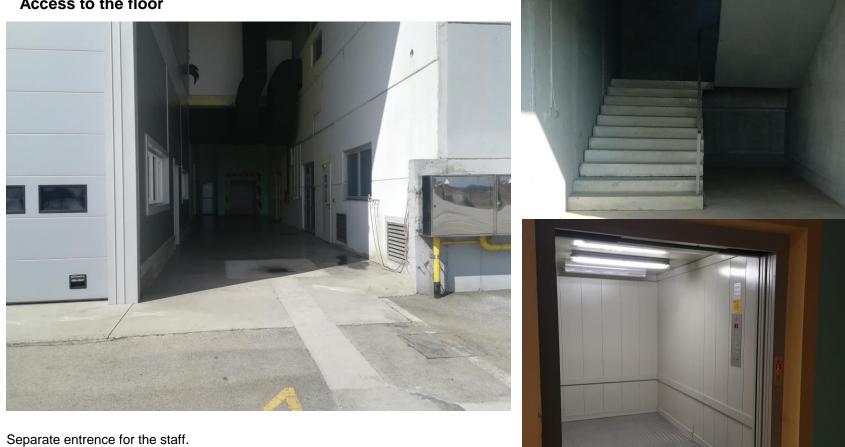

# Access to the floor

Cargo elevator, with a total load capacity of 4 tons.

# Additionally

- Parking space for staff is provided. Bus stop is also possible
- Separate entrance for staff into the factory area
- Transportation of goods to the first floor provided via the cargo elevator with total load capacity of 4.000 kg
- Heating-cooling of indoor space
- Fire alarm-Sprinkler system, indoor and outdoor hydrant pipeline
- Basic lighting T5 fluo lamps
- Ground floor of the hall remains at the lessor's disposal.