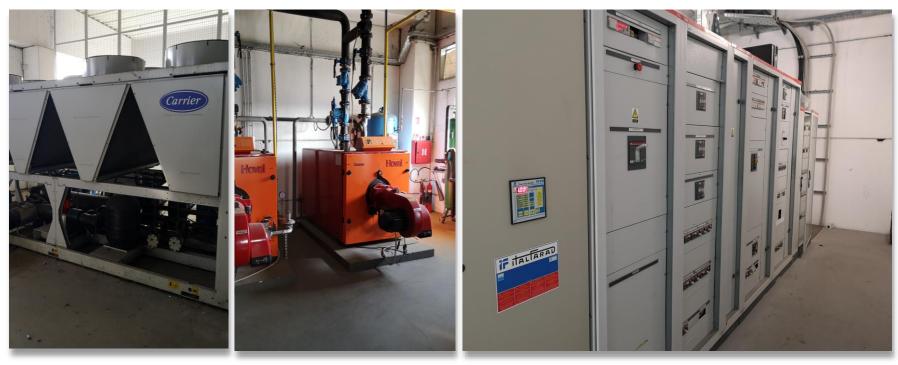

## Heating, cooling, gas, electricity and water

Hot-air heating. Three climatic chambers.

Channel distribution in the hall.

Offices and auxiliary rooms are equiped with radiators and convectors. The cooling is provided via the CARRIER coolers, climatic chambers, channel distribution and convectors.

Gas connection, power 1.400 kW.

Medium voltage = 1.000 kW. Low voltage = 150 kW.

Hydrant and sanitary water pipeline.