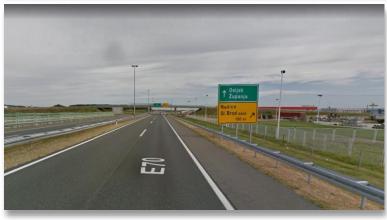

The view from the highway "A3" Zagreb-Lipovac -EXIT Slavonski Brod EAST-

**LOCATION:** Hrvatskih Branitelja 14 Street; Slavonski Brod, Gornja Vrba

- EXIT FROM THE HIGHWAY SLAVONSKI BROD EAST

NAME: Megaboard
SIZE: Lenght 20m, height 4m, total height 32m, surface 80 m2.
AVAILABILITY: Immediately
OSVJETLJENJE: Completely illuminated