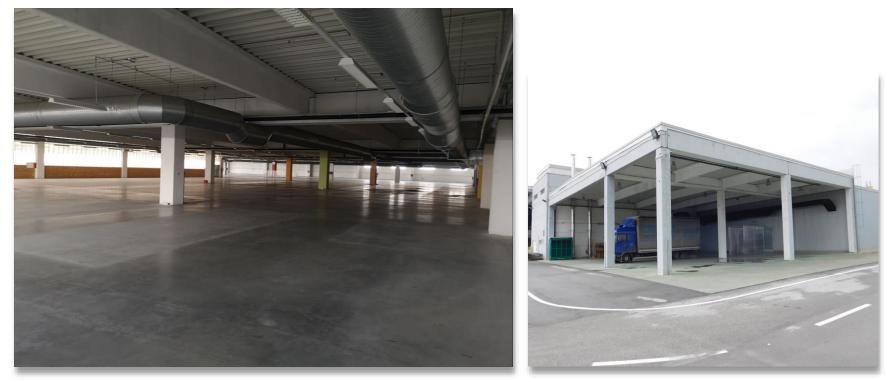

### For rent: 1st floor in the hall in the commercial zone Gornja Vrba, Slavonski brod

Business premises for rent-hall - former sales center PEVEC.

## For rent: Space area of the 1st floor

Total area: 8.700 m2 Office area (from the total area): 220 m2 Height of the structure: 4,60 m Load capacity of the structure: 400 kg/m2

Possibility of using the warehouse space in the groundfloor.

Rent of the external larmier possible. Area: 670 m2.