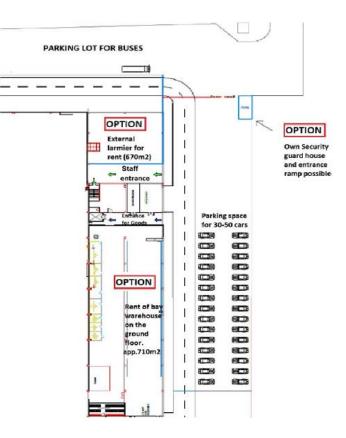

### For rent: 1st floor in the hall in the commercial zone Gornja Vrba, Slavonski brod

Business premises for rent-hall - former sales center PEVEC.

#### LOCATION:

Address: Gornja Vrba, Hrvatskih branitelja 14

Cadastar particle number: 39/1,39/26,39/31,39/18; Cadastar muncipality: Gornja Vrba

The hall is located 2 km from the highway exit Slavonski Brod – EAST and 5 km from the city center.

## For rent: Space area of the 1st floor

Total area: 8.700 m2 Office area (from the total area): 220 m2 Height of the structure: 4,60 m Load capacity of the structure: 400 kg/m2

Possibility of using the warehouse space in the groundfloor.

Rent of the external larmier possible. Area: 670 m2.

# Additionally

- Parking space for staff is provided. Bus stop is also possible
- Separate entrance for staff into the factory area
- Transportation of goods to the first floor provided via the cargo elevator with total load capacity of 4.000 kg
- Heating-cooling of indoor space
- Fire alarm-Sprinkler system, indoor and outdoor hydrant pipeline
- Basic lighting T5 fluo lamps
- Ground floor of the hall remains at the lessor's disposal.

## Options

- Own security guard house and entrance ramp possible
- Parking for cars within the parcel
- Lease of bay warehouse on the ground floor covering approximately 710 m<sup>2</sup> area possible.