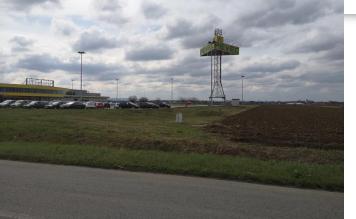

The view from the highway "A3" Zagreb-Lipovac -EXIT Slavonski Brod EAST-

**LOCATION:** Hrvatskih Branitelja 14 Street; Slavonski Brod, Gornja Vrba

- EXIT FROM THE HIGHWAY SLAVONSKI BROD EAST

NAME: Megaboard
SIZE: Lenght 20m, height 4m, total height 32m, surface 80 m2.
AVAILABILITY: Immediately
OSVJETLJENJE: Completely illuminated