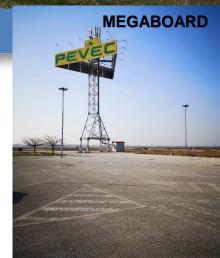

The view from the highway "A3" Zagreb-Lipovac -EXIT Slavonski Brod EAST-

**LOCATION:** Hrvatskih Branitelja 14 Street; Slavonski Brod, Gornja Vrba

- EXIT FROM THE HIGHWAY SLAVONSKI BROD EAST

NAME: Megaboard
SIZE: Lenght 20m, height 4m, total height 32m, surface 80 m2.
AVAILABILITY: Immediately
OSVJETLJENJE: Completely illuminated