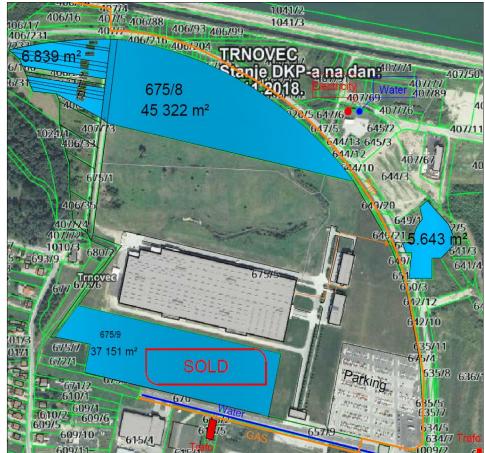

# Attractive building land for sale in Trnovec, Varaždin County

For sale: attractive, arranged, large-area building land in the Zone North, the most successful industrial zone in the Republic of Croatia (formerly: Free-trade Zone Varaždin) in Trnovec Bartolovečki, 3 km away from Varaždin.

Excellent location next to the main road, with complete infrastructure available. The Zone is equipped with complete infrastructure: access roads, electricity, gas, water and drainage as well as telecommunication lines. Ownership 1/1, ordinary entry into the land registry, commercial use. Land area:

Price available on request.

45.322 m2, 6.839 m2 <u>5.643 m2.</u> TOTAL: 57.804 m2.