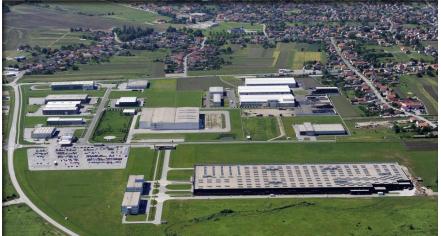

# Attractive building land for sale in Trnovec, Varaždin County

For sale: attractive, arranged, large-area building land in the Zone North, the most successful industrial zone in the Republic of Croatia (formerly: Free-trade Zone Varaždin) in Trnovec Bartolovečki, 3 km away from Varaždin.

Excellent location next to the main road, with complete infrastructure available. The Zone is equipped with complete infrastructure: access roads, electricity, gas, water and drainage as well as telecommunication lines. Ownership 1/1, ordinary entry into the land registry, commercial use. Land area: